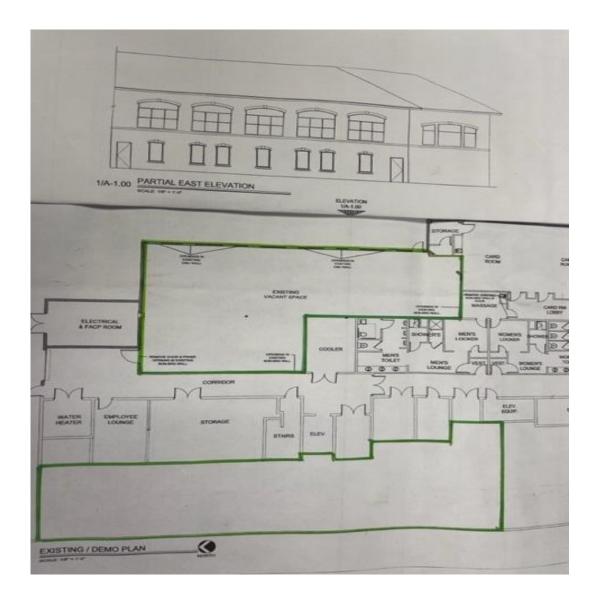

## Clubhouse Lower-level project.

The areas outlined in green are the ones that will have 4 inches of cement put on them. The top area is the east side facing the golf course. The lower area is the narrow one on the west side. The sketch at the top depicts the windows that will be installed and the new door on the right (north) side. In addition to the concrete work some generic underground plumbing drain lines will be installed

The windows and door have an 8 –10-week lead time. Therefore, the project won't start until early September. We don't want openings covered with plywood during hurricane season. The project is expected to be completed in mid-October.